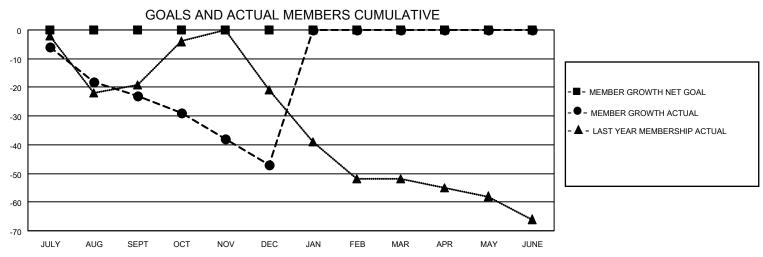

| (including transfers |
| JULY/AUG/SEPT 0 0 0 JULY/AUG/SEPT 0 11                                                                                                                      | 34                   |
| OCT/NOV/DEC 0 0 0 OCT/NOV/DEC 0 10                                                                                                                          | 31                   |
| JAN/FEB/MAR 0 0 0 JAN/FEB/MAR 0 0                                                                                                                           | 0                    |
| APR/MAY/JUNE 0 0 APR/MAY/JUNE 0 0                                                                                                                           | 0                    |





| DROPPED CLUBS: 0 |    | 13 CLUBS OF 45 ADDED 1 OR MORE<br>NEW MEMBERS | GENDER DISTRIBUTION  MALE 883 (75.92%) |              |     |
|------------------|----|-----------------------------------------------|----------------------------------------|--------------|-----|
| DROPPED MEMBERS  |    |                                               | FEMALE                                 | 280 (24.08%) |     |
| DECEASED         | 8  | CLICK HERE FOR CUMULATIVE                     | TIVE_                                  |              | 129 |
| CLUB CANCELLED   | 0  | MEMBERSHIP DATA                               |                                        |              | 65  |
| OTHER            | 57 |                                               |                                        |